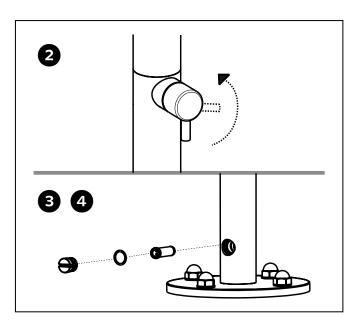

#### CAUTION:

In winter it is recommended to close the system and empty the excess water following the procedure below :

1 Close the system

Open the control handle (see below)

4

To reactivate proceed in reverse order *(see below)* 

Unscrew the plugs at the base (see below)

aquati

Function : Form : Fashion

CO