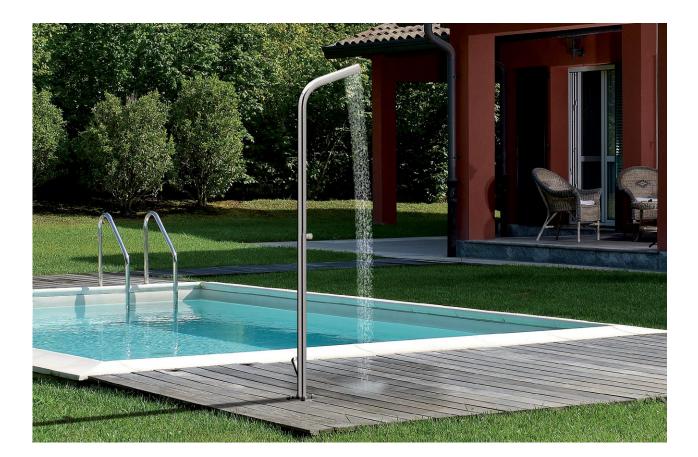

Function : Form : Fashion





Gamma 515

## Freestanding Outdoor Shower

# Installation & Care Manual





### STANDARD SPECIFICATIONS

| Recommended operational pressure               | 1-5 bar      |
|------------------------------------------------|--------------|
| Maximum test pressure                          | 16 bar       |
| Maximum hot water temperature                  | 80°C         |
| Recommended temperature                        | 50-60°C      |
| Pressure difference between hot and cold water | max. 1,5 bar |

We suggest to install water filters at the beginning of the installation.

#### WARNING :

- If the above mentioned conditions (see points 1,4,5 and 6) are not observed, the product may not correctly work or not work at all.
- If during installation, before setting the product on the sanitary f