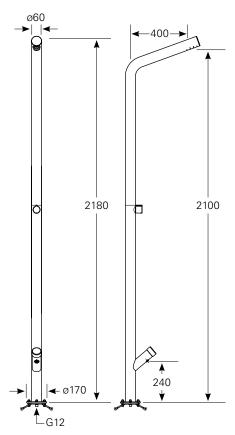

### STANDARD SPECIFICATIONS

| Recommended operational pressure               | 1-5 bar      |
|------------------------------------------------|--------------|
| Maximum test pressure                          | 16 bar       |
| Maximum hot water temperature                  | 80°C         |
| Recommended temperature                        | 50-60°C      |
| Pressure difference between hot and cold water | max. 1,5 bar |